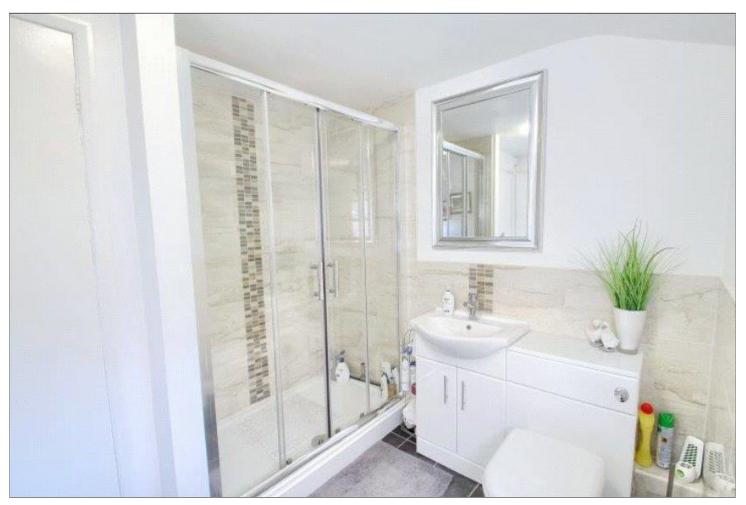

**REAR LOBBY** - Hanging area and shelving. Double glazed door to the rear garden.

**GROUND FLOOR SHOWER ROOM** - With double walk-in shower enclosure with tiled splash backs, vanity unit with cabinet below and low level WC with hidden cistern. Twin radiator, tiling to lower walls and double airing cupboard with shelving.