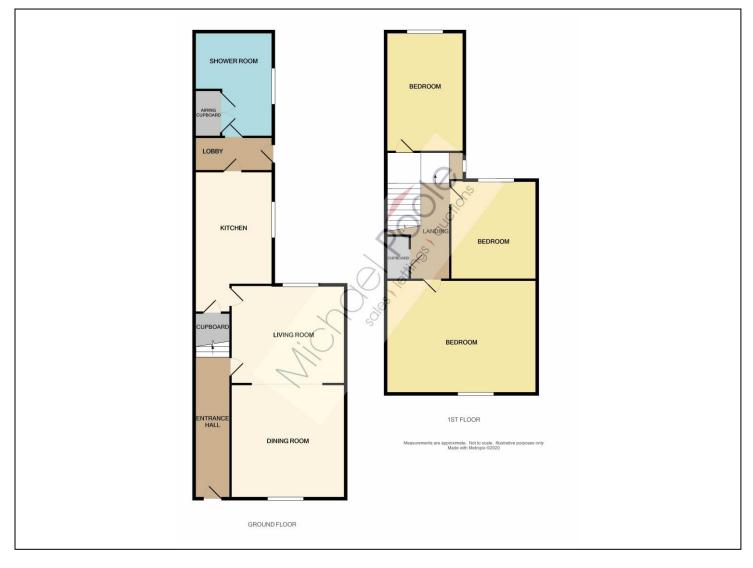

The accommodation flows in brief; entrance hall, lounge, dining room, kitchen, lobby, modern shower room and three double bedrooms. Externally there is a large south facing garden with lawn, patio, established planting and has a good degree of privacy.

### **GROUND FLOOR**

**ENTRANCE HALL** - Double glazed entrance door to entrance hall with vinyl flooring, single radiator and stairs to the first floor.

LIVING ROOM - 3.89m (12'9") x 3.6m (11'10") into alcoves Double glazed window to the rear aspect, twin radiator and gas point for fire.

### DINING ROOM - 3.63m (11'11") x 3.66m (12') into alcove

Double glazed window to the front aspect, twin radiator and wall mounted gas fire.

#### KITCHEN - 3.6m x 2.36m (11'10" x 7'9")

Double glazed window to the rear aspect, under stairs cupboard and single radiator. Generous fitted kitchen with complementary granite effect worktops incorporating a stainless steel sink and drainer unit with mixer tap, plumbing for washing machine, gas point for cooker, space for fridge freezer and tiled splash backs.

**REAR LOBBY** - Hanging area and shelving. Double glazed door to the rear garden.

**GROUND FLOOR SHOWER ROOM** - With double walk-in shower enclosure with tiled splash backs, vanity unit with cabinet below and low level WC with hidden cistern. Twin radiator, tiling to lower walls and double airing cupboard with shelving.

#### FIRST FLOOR

**LANDING** - With double glazed window to the side aspect and large store cupboard.

### MASTER BEDROOM - 4.34m x 3.7m (14'3" x 12'2")

Double glazed window to the front aspect, single radiator, picture rail and built-in cupboard to alcove.

## BEDROOM TWO - 3.89m (12'9") x 2.87m (9'5") into alcove

Double glazed window to the rear aspect, single radiator and built-in cupboard to alcove.

# BEDROOM THREE - 3.6m x 2.4m (max) (11'10" x 7'10" (max))

Double glazed window to the rear aspect and single radiator.