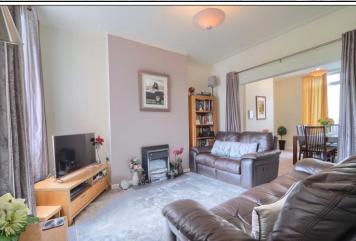

### **GROUND FLOOR**

**ENTRANCE HALL** - Double glazed entrance door to entrance hall with vinyl flooring, single radiator and stairs to the first floor.

LIVING ROOM - 3.89m (12'9") x 3.6m (11'10") into alcoves Double glazed window to the rear aspect, twin radiator and gas point for fire.