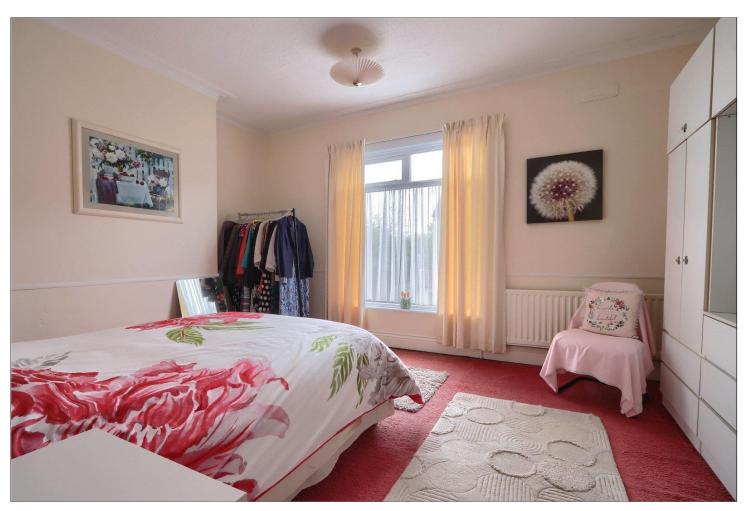

### MASTER BEDROOM - 4.34m x 3.7m (14'3" x 12'2")

Double glazed window to the front aspect, single radiator, picture rail and built-in cupboard to alcove.