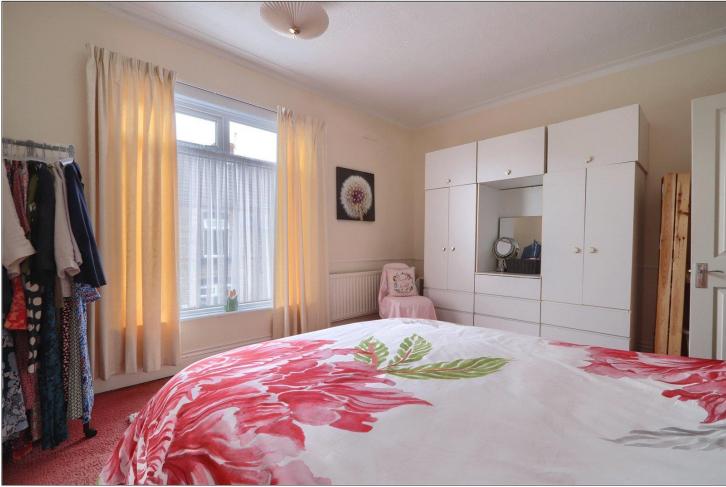

### MASTER BEDROOM - 4.34m x 3.7m (14'3" x 12'2")

Double glazed window to the front aspect, single radiator, picture rail and built-in cupboard to alcove.