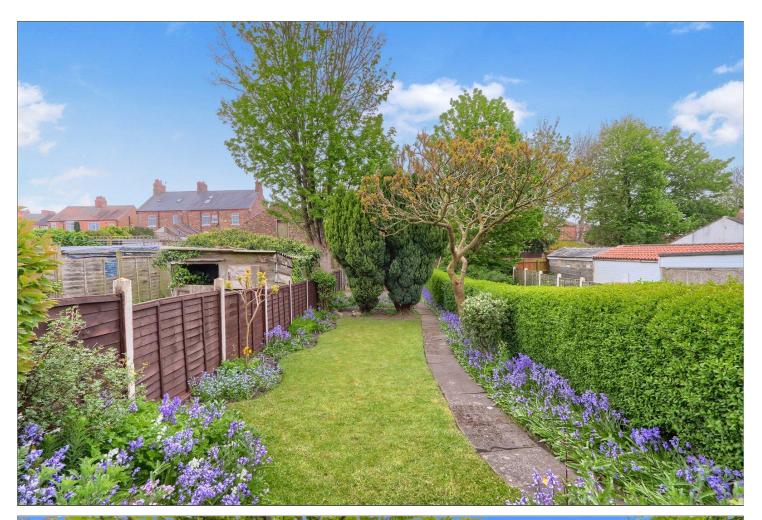

The accommodation flows in brief; entrance hall, lounge, dining room, kitchen, lobby, modern shower room and three double bedrooms. Externally there is a large south facing garden with lawn, patio, established planting and has a good degree of privacy.

### **EXTERNALLY**

**GARDENS** - Externally there is a large south facing garden with lawn, patio, established planting and has a good degree of privacy.

AGENTS REF: - LJ/LS/STO200061/08052024

Council Tax Band: A Tenure: Freehold