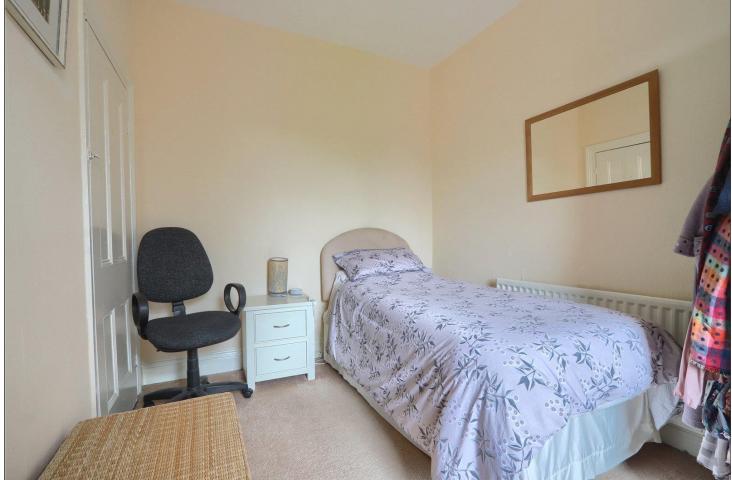

## BEDROOM TWO - 3.89m (12'9") x 2.87m (9'5") into alcove

Double glazed window to the rear aspect, single radiator and built-in cupboard to alcove.

# BEDROOM THREE - 3.6m x 2.4m (max) (11'10" x 7'10" (max))

Double glazed window to the rear aspect and single radiator.