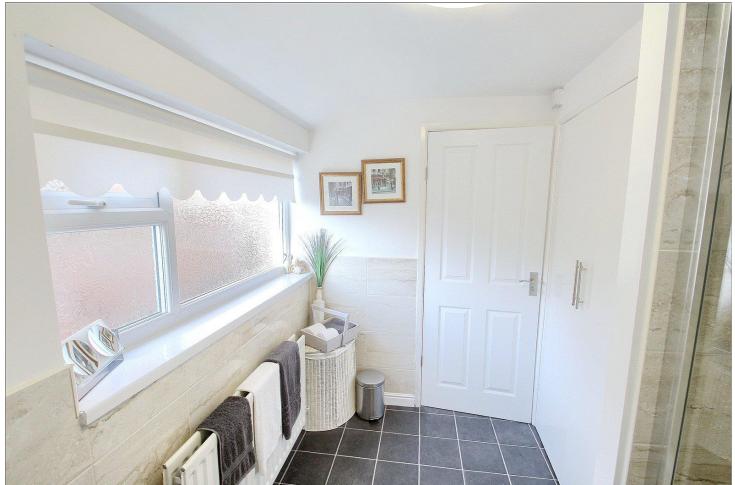

**REAR LOBBY** - Hanging area and shelving. Double glazed door to the rear garden.

**GROUND FLOOR SHOWER ROOM** - With double walk-in shower enclosure with tiled splash backs, vanity unit with cabinet below and low level WC with hidden cistern. Twin radiator, tiling to lower walls and double airing cupboard with shelving.