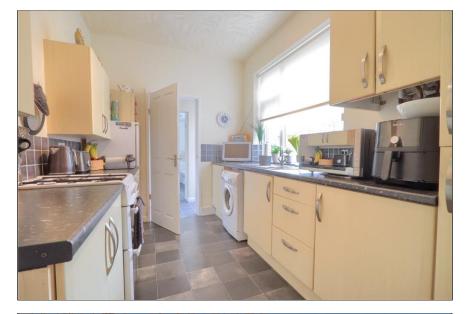

#### KITCHEN - 3.6m x 2.36m (11'10" x 7'9")

Double glazed window to the rear aspect, under stairs cupboard and single radiator. Generous fitted kitchen with complementary granite effect worktops incorporating a stainless steel sink and drainer unit with mixer tap, plumbing for washing machine, gas point for cooker, space for fridge freezer and tiled splash backs.