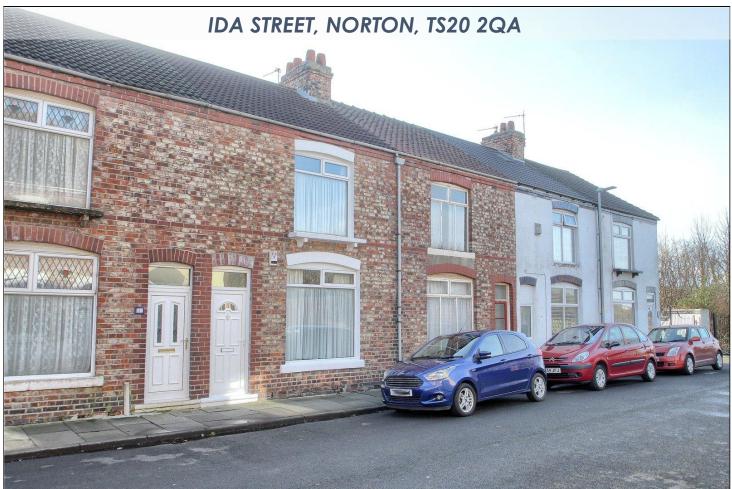

- Lovely Family Size Layout
- Tastefully Decorated & Really Easy to Move Straight Into
- Three Double Bedrooms & Attractive Modern Shower Room
- UPVC Double Glazing & Central Heating
- Large South Facing Garden & Off Road Parking

£95,000

This super-lovely Victorian three (double) bedroom inner terrace house is a real treat, it has two reception rooms, a kitchen with good looking units, off road parking at the rear and a south facing rear garden. The high ceilings and family sized accommodation is typical of this era.