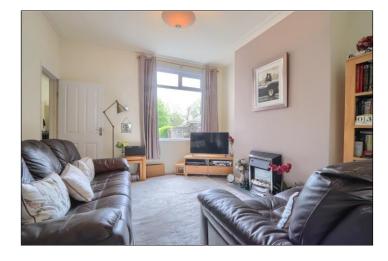

### **GROUND FLOOR**

**ENTRANCE HALL** - Double glazed entrance door to entrance hall with vinyl flooring, single radiator and stairs to the first floor.

LIVING ROOM - 3.89m (12'9") x 3.6m (11'10") into alcoves Double glazed window to the rear aspect, twin radiator and gas point for fire.