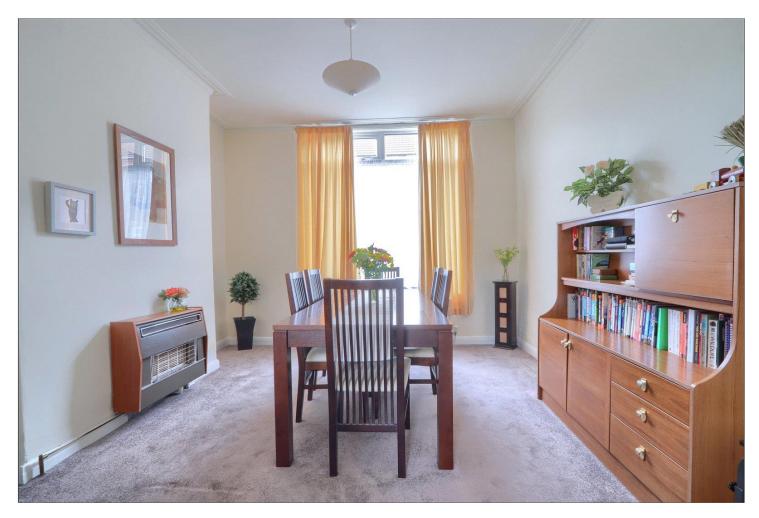

### DINING ROOM - 3.63m (11'11") x 3.66m (12') into alcove

Double glazed window to the front aspect, twin radiator and wall mounted gas fire.