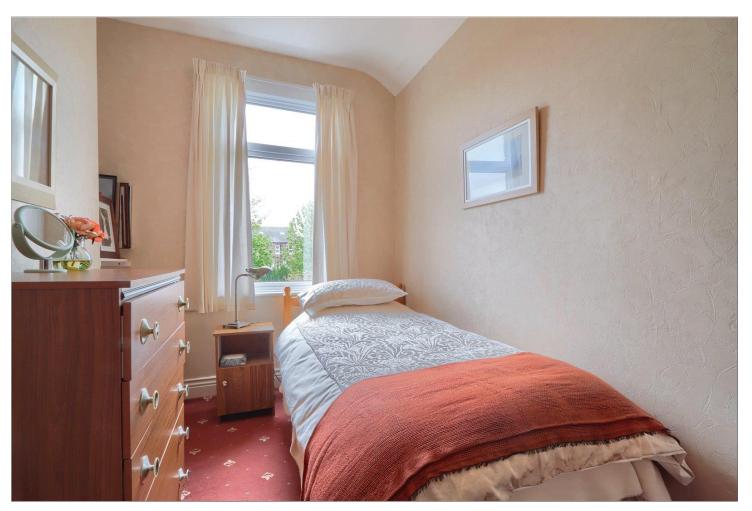

## BEDROOM TWO - 3.89m (12'9") x 2.87m (9'5") into alcove

Double glazed window to the rear aspect, single radiator and built-in cupboard to alcove.

# BEDROOM THREE - 3.6m x 2.4m (max) (11'10" x 7'10" (max))

Double glazed window to the rear aspect and single radiator.