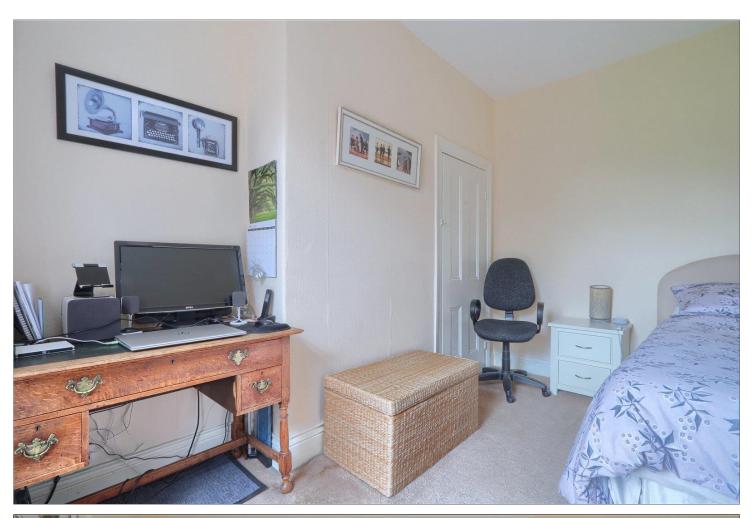

## BEDROOM TWO - 3.89m (12'9") x 2.87m (9'5") into alcove

Double glazed window to the rear aspect, single radiator and built-in cupboard to alcove.

# BEDROOM THREE - 3.6m x 2.4m (max) (11'10" x 7'10" (max))

Double glazed window to the rear aspect and single radiator.