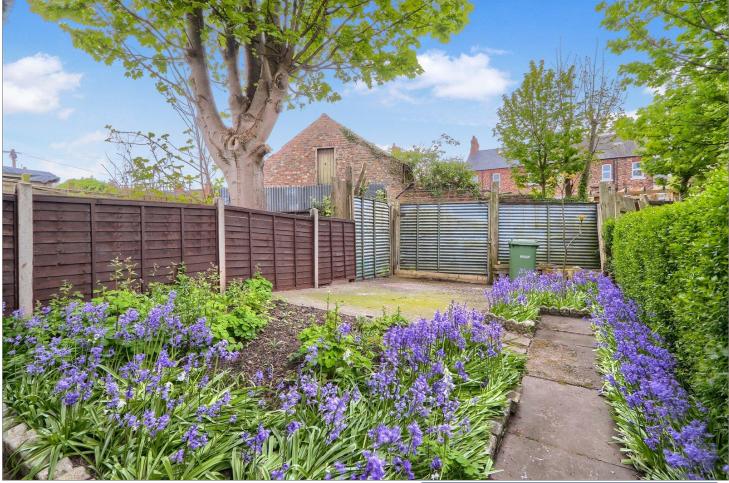

The accommodation flows in brief; entrance hall, lounge, dining room, kitchen, lobby, modern shower room and three double bedrooms. Externally there is a large south facing garden with lawn, patio, established planting and has a good degree of privacy.

### **EXTERNALLY**

**GARDENS** - Externally there is a large south facing garden with lawn, patio, established planting and has a good degree of privacy.

AGENTS REF: - LJ/LS/STO200061/08052024

Council Tax Band: A Tenure: Freehold